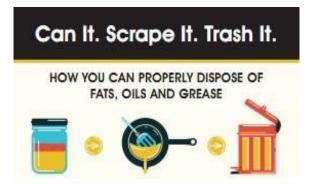

Many foods contain fats, oils and grease that builds up over time in sewer pipes and can cause clogs that overflow into your home or neighborhood. Avoid putting bacon grease, butter and meat scraps down your kitchen drain. Instead, **Can it, Scrape it, Trash it,** to dispose of your cooking fats, oils

and grease.